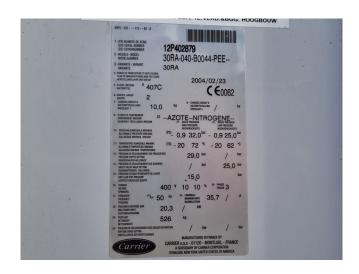

## **Specifications**

| Brand                | Carrier                  |
|----------------------|--------------------------|
| Туре                 | 30 RA 040                |
| Product type         | Air Cooled Chiller       |
| Capacity kW          | 39,4                     |
| Capacity Tons        | 11,2                     |
| Refrigerant          | Freon                    |
| Refrigerant Type     | R407C                    |
| Pump                 | /                        |
| Hydronic Module      | /                        |
| Weight in kg.        | 526                      |
| Sizes                | 2070x1080x1340 mm        |
|                      | (LxWxH)                  |
| Compressor(s) type & | Performer SZ185W4PC      |
| model                |                          |
| Display              | Carrier Pro-Dialog Plus  |
| Number of fans       | 1                        |
| Fan specifications   | 50 Hz - 0,9/0,45/0,12 kW |
|                      | - 700/600/300 RPM        |
| Remarks              | Y.o.b. 2004              |
|                      |                          |