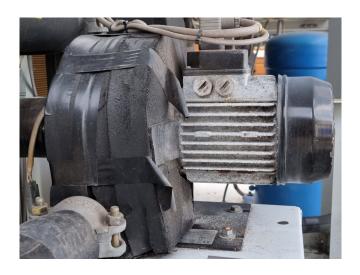

#### **Used Carrier 30 RA 040**

Used Carrier 30 RA 040 air cooled chiller on R407C. Complete with 1 Performer SZ185W4PC scroll compressor, condenser with 1 Carrier CM29G/T fan - 50 Hz - 0,9/0,45/0,12 kW - 700/600/300 RPM and a total airflow of 14.202 m<sup>3</sup>/h, plate heat exchanger functiong as evaporator, Salmson SHC12-129/0.75-T/A-E/R-270-2 water pump, expansion vessel and a Carrier Pro-Dialog Plus display. \*All components of this used chiller will be tested on adequate performance, leak free condition (condensing blocks), compressors, fans, control panel, and so forth). Choosing HOSBV means buying with warranty. We perform an industrial cleaning. \*If requested we are happy to arrange your shipment.