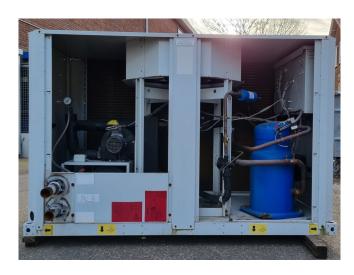

#### **Used Carrier 30 RA 040**

Used Carrier 30 RA 040 air cooled chiller on R407C. Complete with 1 Performer SZ185W4PC scroll compressor, condenser with 1 Carrier CM29G/T fan - 50 Hz - 0,9/0,45/0,12 kW - 700/600/300 RPM and a total airflow of 14.202 m<sup>3</sup>/h, plate heat exchanger functiong as evaporator, Salmson SHC12-129/0.75-T/A-E/R-270-2 water pump, expansion vessel and a Carrier Pro-Dialog Plus display. \*All components of this used chiller will be tested on adequate performance, leak free condition (condensing blocks), compressors, fans, control panel, and so forth). Choosing HOSBV means buying with warranty. We perform an industrial cleaning. \*If requested we are happy to arrange your shipment.