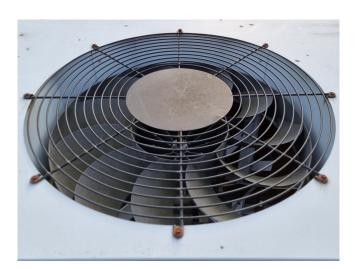

## **Specifications**

| Brand                | Carrier                  |
|----------------------|--------------------------|
| Туре                 | 30 RA 040                |
| Product type         | Air Cooled Chiller       |
| Capacity kW          | 39,4                     |
| Capacity Tons        | 11,2                     |
| Refrigerant          | Freon                    |
| Refrigerant Type     | R407C                    |
| Pump                 | /                        |
| Hydronic Module      | /                        |
| Weight in kg.        | 526                      |
| Sizes                | 2070x1080x1340 mm        |
|                      | (LxWxH)                  |
| Compressor(s) type & | Performer SZ185W4PC      |
| model                |                          |
| Display              | Carrier Pro-Dialog Plus  |
| Number of fans       | 1                        |
| Fan specifications   | 50 Hz - 0,9/0,45/0,12 kW |
|                      | - 700/600/300 RPM        |
| Remarks              | Y.o.b. 2004              |
|                      |                          |

#### **Used Carrier 30 RA 040**

Used Carrier 30 RA 040 air cooled chiller on R407C. Complete with 1 Performer SZ185W4PC scroll compressor, condenser with 1 Carrier CM29G/T fan - 50 Hz - 0,9/0,45/0,12 kW - 700/600/300 RPM and a total airflow of 14.202 m<sup>3</sup>/h, plate heat exchanger functiong as evaporator, Salmson SHC12-129/0.75-T/A-E/R-270-2 water pump, expansion vessel and a Carrier Pro-Dialog Plus display. \*All components of this used chiller will be tested on adequate performance, leak free condition (condensing blocks), compressors, fans, control panel, and so forth). Choosing HOSBV means buying with warranty. We perform an industrial cleaning. \*If requested we are happy to arrange your shipment.