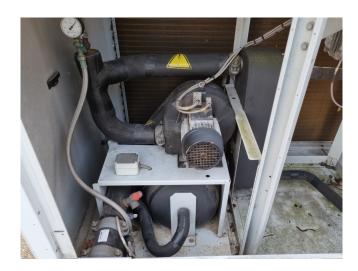

#### **Used Carrier 30 RA 040**

Used Carrier 30 RA 040 air cooled chiller on R407C. Complete with 1 Performer SZ185W4PC scroll compressor, condenser with 1 Carrier CM29G/T fan - 50 Hz - 0,9/0,45/0,12 kW - 700/600/300 RPM and a total airflow of 14.202 m<sup>3</sup>/h, plate heat exchanger functiong as evaporator, Salmson SHC12-129/0.75-T/A-E/R-270-2 water pump, expansion vessel and a Carrier Pro-Dialog Plus display. \*All components of this used chiller will be tested on adequate performance, leak free condition (condensing blocks), compressors, fans, control panel, and so forth). Choosing HOSBV means buying with warranty. We perform an industrial cleaning. \*If requested we are happy to arrange your shipment.