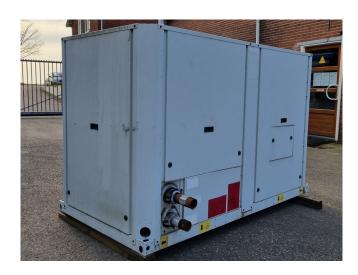

#### **Used Carrier 30 RA 040**

Used Carrier 30 RA 040 air cooled chiller on R407C. Complete with 1 Performer SZ185W4PC scroll compressor, condenser with 1 Carrier CM29G/T fan - 50 Hz - 0,9/0,45/0,12 kW - 700/600/300 RPM and a total airflow of 14.202 m<sup>3</sup>/h, plate heat exchanger functiong as evaporator, Salmson SHC12-129/0.75-T/A-E/R-270-2 water pump, expansion vessel and a Carrier Pro-Dialog Plus display. \*All components of this used chiller will be tested on adequate performance, leak free condition (condensing blocks), compressors, fans, control panel, and so forth). Choosing HOSBV means buying with warranty. We perform an industrial cleaning. \*If requested we are happy to arrange your shipment.