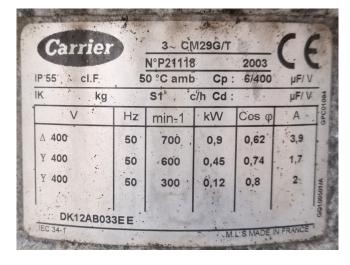

## **Specifications**

| Brand                | Carrier                  |
|----------------------|--------------------------|
| Туре                 | 30 RA 040                |
| Product type         | Air Cooled Chiller       |
| Capacity kW          | 39,4                     |
| Capacity Tons        | 11,2                     |
| Refrigerant          | Freon                    |
| Refrigerant Type     | R407C                    |
| Pump                 | /                        |
| Hydronic Module      | /                        |
| Weight in kg.        | 526                      |
| Sizes                | 2070x1080x1340 mm        |
|                      | (LxWxH)                  |
| Compressor(s) type & | Performer SZ185W4PC      |
| model                |                          |
| Display              | Carrier Pro-Dialog Plus  |
| Number of fans       | 1                        |
| Fan specifications   | 50 Hz - 0,9/0,45/0,12 kW |
|                      | - 700/600/300 RPM        |
| Remarks              | Y.o.b. 2004              |
|                      |                          |

#### **Used Carrier 30 RA 040**

Used Carrier 30 RA 040 air cooled chiller on R407C. Complete with 1 Performer SZ185W4PC scroll compressor, condenser with 1 Carrier CM29G/T fan - 50 Hz - 0,9/0,45/0,12 kW - 700/600/300 RPM and a total airflow of 14.202 m<sup>3</sup>/h, plate heat exchanger functiong as evaporator, Salmson SHC12-129/0.75-T/A-E/R-270-2 water pump, expansion vessel and a Carrier Pro-Dialog Plus display. \*All components of this used chiller will be tested on adequate performance, leak free condition (condensing blocks), compressors, fans, control panel, and so forth). Choosing HOSBV means buying with warranty. We perform an industrial cleaning. \*If requested we are happy to arrange your shipment.