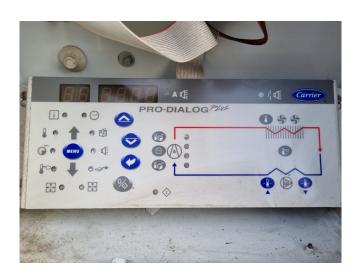

## **Specifications**

| Brand                | Carrier                  |
|----------------------|--------------------------|
| Туре                 | 30 RA 040                |
| Product type         | Air Cooled Chiller       |
| Capacity kW          | 39,4                     |
| Capacity Tons        | 11,2                     |
| Refrigerant          | Freon                    |
| Refrigerant Type     | R407C                    |
| Pump                 | /                        |
| Hydronic Module      | /                        |
| Weight in kg.        | 526                      |
| Sizes                | 2070x1080x1340 mm        |
|                      | (LxWxH)                  |
| Compressor(s) type & | Performer SZ185W4PC      |
| model                |                          |
| Display              | Carrier Pro-Dialog Plus  |
| Number of fans       | 1                        |
| Fan specifications   | 50 Hz - 0,9/0,45/0,12 kW |
|                      | - 700/600/300 RPM        |
| Remarks              | Y.o.b. 2004              |
|                      |                          |

#### **Used Carrier 30 RA 040**

Used Carrier 30 RA 040 air cooled chiller on R407C. Complete with 1 Performer SZ185W4PC scroll compressor, condenser with 1 Carrier CM29G/T fan - 50 Hz - 0,9/0,45/0,12 kW - 700/600/300 RPM and a total airflow of 14.202 m<sup>3</sup>/h, plate heat exchanger functiong as evaporator, Salmson SHC12-129/0.75-T/A-E/R-270-2 water pump, expansion vessel and a Carrier Pro-Dialog Plus display. \*All components of this used chiller will be tested on adequate performance, leak free condition (condensing blocks), compressors, fans, control panel, and so forth). Choosing HOSBV means buying with warranty. We perform an industrial cleaning. \*If requested we are happy to arrange your shipment.