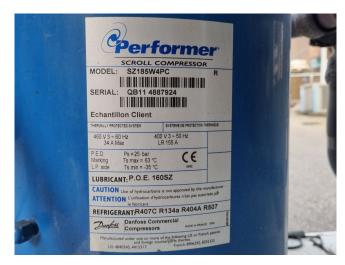

## **Specifications**

| Brand                | Carrier                  |
|----------------------|--------------------------|
| Туре                 | 30 RA 040                |
| Product type         | Air Cooled Chiller       |
| Capacity kW          | 39,4                     |
| Capacity Tons        | 11,2                     |
| Refrigerant          | Freon                    |
| Refrigerant Type     | R407C                    |
| Pump                 | /                        |
| Hydronic Module      | /                        |
| Weight in kg.        | 526                      |
| Sizes                | 2070x1080x1340 mm        |
|                      | (LxWxH)                  |
| Compressor(s) type & | Performer SZ185W4PC      |
| model                |                          |
| Display              | Carrier Pro-Dialog Plus  |
| Number of fans       | 1                        |
| Fan specifications   | 50 Hz - 0,9/0,45/0,12 kW |
|                      | - 700/600/300 RPM        |
| Remarks              | Y.o.b. 2004              |
|                      |                          |

#### **Used Carrier 30 RA 040**

Used Carrier 30 RA 040 air cooled chiller on R407C. Complete with 1 Performer SZ185W4PC scroll compressor, condenser with 1 Carrier CM29G/T fan - 50 Hz - 0,9/0,45/0,12 kW - 700/600/300 RPM and a total airflow of 14.202 m<sup>3</sup>/h, plate heat exchanger functiong as evaporator, Salmson SHC12-129/0.75-T/A-E/R-270-2 water pump, expansion vessel and a Carrier Pro-Dialog Plus display. \*All components of this used chiller will be tested on adequate performance, leak free condition (condensing blocks), compressors, fans, control panel, and so forth). Choosing HOSBV means buying with warranty. We perform an industrial cleaning. \*If requested we are happy to arrange your shipment.