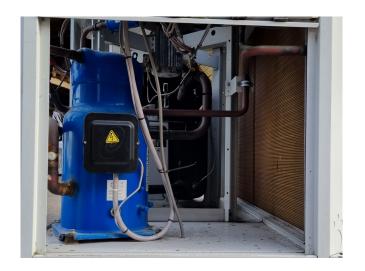

#### **Used Carrier 30 RA 040**

Used Carrier 30 RA 040 air cooled chiller on R407C. Complete with 1 Performer SZ185W4PC scroll compressor, condenser with 1 Carrier CM29G/T fan - 50 Hz - 0,9/0,45/0,12 kW - 700/600/300 RPM and a total airflow of 14.202 m<sup>3</sup>/h, plate heat exchanger functiong as evaporator, Salmson SHC12-129/0.75-T/A-E/R-270-2 water pump, expansion vessel and a Carrier Pro-Dialog Plus display. \*All components of this used chiller will be tested on adequate performance, leak free condition (condensing blocks), compressors, fans, control panel, and so forth). Choosing HOSBV means buying with warranty. We perform an industrial cleaning. \*If requested we are happy to arrange your shipment.