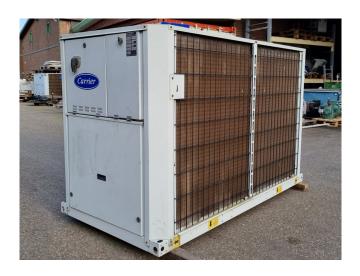

#### **Used Carrier 30 RA 040**

Used Carrier 30 RA 040 air cooled chiller on R407C. Complete with 1 Performer SZ185W4PC scroll compressor, condenser with 1 Carrier CM29G/T fan - 50 Hz - 0,9/0,45/0,12 kW - 700/600/300 RPM and a total airflow of 14.202 m<sup>3</sup>/h, plate heat exchanger functiong as evaporator, Salmson SHC12-129/0.75-T/A-E/R-270-2 water pump, expansion vessel and a Carrier Pro-Dialog Plus display. \*All components of this used chiller will be tested on adequate performance, leak free condition (condensing blocks), compressors, fans, control panel, and so forth). Choosing HOSBV means buying with warranty. We perform an industrial cleaning. \*If requested we are happy to arrange your shipment.