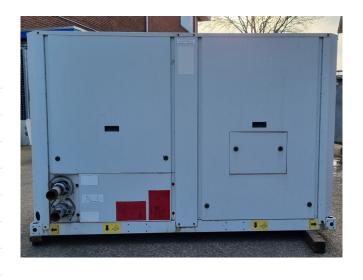

#### **Used Carrier 30 RA 040**

Used Carrier 30 RA 040 air cooled chiller on R407C. Complete with 1 Performer SZ185W4PC scroll compressor, condenser with 1 Carrier CM29G/T fan - 50 Hz - 0,9/0,45/0,12 kW - 700/600/300 RPM and a total airflow of 14.202 m<sup>3</sup>/h, plate heat exchanger functiong as evaporator, Salmson SHC12-129/0.75-T/A-E/R-270-2 water pump, expansion vessel and a Carrier Pro-Dialog Plus display. \*All components of this used chiller will be tested on adequate performance, leak free condition (condensing blocks), compressors, fans, control panel, and so forth). Choosing HOSBV means buying with warranty. We perform an industrial cleaning. \*If requested we are happy to arrange your shipment.