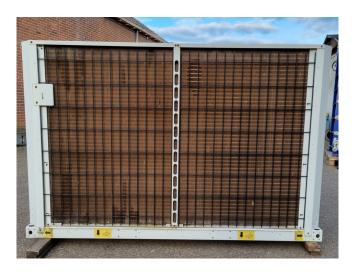

#### **Used Carrier 30 RA 040**

Used Carrier 30 RA 040 air cooled chiller on R407C. Complete with 1 Performer SZ185W4PC scroll compressor, condenser with 1 Carrier CM29G/T fan - 50 Hz - 0,9/0,45/0,12 kW - 700/600/300 RPM and a total airflow of 14.202 m<sup>3</sup>/h, plate heat exchanger functiong as evaporator, Salmson SHC12-129/0.75-T/A-E/R-270-2 water pump, expansion vessel and a Carrier Pro-Dialog Plus display. \*All components of this used chiller will be tested on adequate performance, leak free condition (condensing blocks), compressors, fans, control panel, and so forth). Choosing HOSBV means buying with warranty. We perform an industrial cleaning. \*If requested we are happy to arrange your shipment.